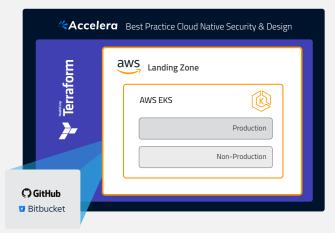

Accelera's Secure Container Platform, combines the power of Terraform Cloud for Business and AWS EKS, with Accelera's knowledge of best-practice design and experience in Secure Cloud Native services, to provide you with a purpose-built and optimised, out of the box solution.

### Out of the box:

- AWS Landing Zone
- Terraform Cloud for Business / Sentinel policy as code
- GitHub or Bitbucket Integration
- 2 x AWS EKS Clusters
- Optimised for Security and Agility
- Design Document